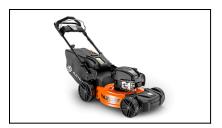

## Ariens RAZOR REFLEX - 21" Self Propelled Push Mower - 911609

Read More

**SKU:**911609

**Price:**\$519

Categories:<u>Ariens</u>

**Product Description** 

## Ariens RAZOR REFLEX - 21" Self-Propelled Push Mower - 911609

Powerful Engine – Briggs & Stratton<sup> $^{\circ}$ </sup> EXi725 163cc engine with Mow N' Stow<sup> $^{\circ}$ </sup> brings the grunt to tough jobs, never requires an oil change, and starts every time.