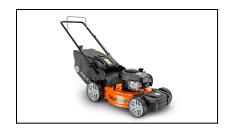

## Ariens RAZOR - 21" Push Mower - 911607

Powerful Engine - Briggs & Stratton® EX625 150cc engine brings the grunt to tough jobs, never requires an oil change, and starts every time.

3-in-1 Design – This versatile machine quickly converts between mulching, bagging, or rear discharge – your choice. Dual Lever Height Adjustment – Wide range of cutting heights gets the job done for all grass types, from 1-4 inches. Durable deck – 14 gauge steel deck provides durability, while the 5.5" deep deck design ensures superior mulching performance.