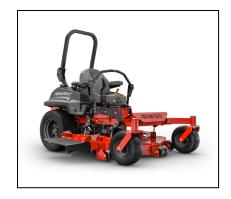

# Gravely Pro-Turn® Mach One 60" Kawasaki® Zero-Turn Mower

Overgrown properties, stalky grasses, and wet conditions are no match for the MACH ONE. The tunnel deck directs clippings away from the blades, keeping them from getting bogged down.