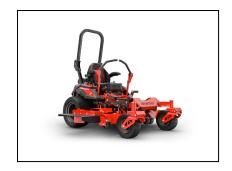

## Gravely Pro-Turn Z 60" Zero Turn Mower 991285

PROOF THAT SUPERIOR CUT AND SUPERIOR COMFORT CAN COEXIST.

Performance and comfort don't need to be mutually exclusive. The Pro-Turn Z has wrapped them both in a new, bolder look that's packed full of commercial-grade features. But the biggest surprise is it still maintains its attractive baseline price. All-day comfort, an unparalleled cut, and Gravely's signature durability make the Pro-Turn Z a no-nonsense workhorse worthy of bearing the Gravely name.