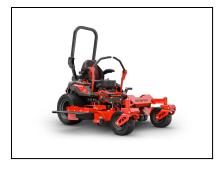

## Gravely Pro-Turn Z 52" Zero Turn Mower 991283

PROOF THAT SUPERIOR CUT AND SUPERIOR COMFORT CAN COEXIST.

Performance and comfort don't need to be mutually exclusive. The Pro-Turn Z has wrapped them both in a new, bolder look that's packed full of commercial-grade features. But the biggest surprise is it still maintains its attractive baseline price. All-day comfort, an unparalleled cut, and Gravely's signature durability make the Pro-Turn Z a no-nonsense workhorse worthy of bearing the Gravely name.