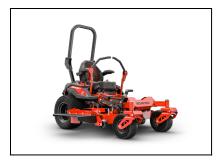

## Gravely Pro-Turn Z 48" Zero Turn Mower 991281

Read More

**SKU:**991281

**Price:**\$8699

**Categories:**<u>Gravely</u>

## Gravely Pro-Turn Z 48" Zero Turn Mower 991281

PROOF THAT SUPERIOR CUT AND SUPERIOR COMFORT CAN COEXIST.

Performance and comfort don't need to be mutually exclusive. The Pro-Turn Z has wrapped them both in a new, bolder look that's packed full of commercial-grade features. But the biggest surprise is it still maintains its attractive baseline price. All-day comfort, an unparalleled cut, and Gravely's signature durability make the Pro-Turn Z a no-nonsense workhorse worthy of bearing the Gravely name.