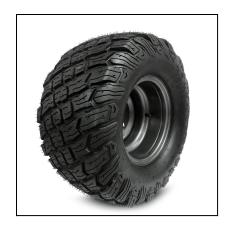

## **Gravely Aggressive Tread Pattern Rear Tire Kit 791089**

The aggressive tread rear tire is an ideal option for zero turn mowers and turf applications. In addition, this tire has a wider footprint which ensures high floatation for minimal compaction and a smoother ride. This tire pattern also reduces slippage, even on hill sides, to help eliminate scuffing of the turf.

- Fits Gravely ZT HD, PT Z, PT ZX, Ariens Apex, and Zenith models
- · Kit includes two rear aggressive tires

22X11.00-10 - Fits 48", 52", 60" ZT HD models