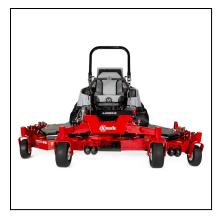

## eXmark 144" Lazer Z Diesel Zero Turn Mower

When maximum productivity, durability, and cut quality are your priorities, the new Exmark Lazer Z Diesel zero-turn mowers are the right choice. They make quick work of the largest, toughest jobs and raise the bar for cut quality, operator comfort, fuel efficiency, and ease of handling. When equipped with the new 144-inch UltraCut Flex Wing cutting deck, the Lazer Z Diesel can mow 11.5 acres per hour, making it the most productive mower Exmark has built. Powered by a cutting-edge Yanmar diesel engine, large drive tires allow you to reach ground speeds up to 12.5 MPH with the 96" deck. The Lazer Z Diesel is also available with 60- or 72-inch UltraCut cutting decks or the 96-inch UltraCut Flex wing deck. Delivering a high-quality cut, the flex wings on the 96-inch and 144-inch decks pivot 20-degrees up and 15-degrees down on sloping terrain. The 144-inch cutting makes the Lazer Z Diesel the largest zero-turn mower on the market.