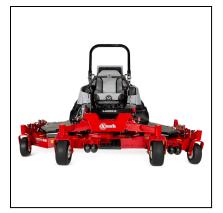

## eXmark 72" Lazer Z Diesel Zero Turn Mower

Read More

SKU:LZS80TDYM724W0

**Price:**\$26499

Categories:<u>eXmark</u>

## eXmark 72" Lazer Z Diesel Zero Turn Mower

When maximum productivity, durability, and cut quality are your priorities, the new Exmark Lazer Z Diesel zero-turn mowers are the right choice. They make quick work of the largest, toughest jobs and raise the bar for cut quality, operator comfort, fuel efficiency, and ease of handling. When equipped with the new 144-inch UltraCut Flex Wing cutting deck, the Lazer Z Diesel can mow 11.5 acres per hour, making it the most productive mower Exmark has built. Powered by a cutting-edge Yanmar diesel engine, large drive tires allow you to reach ground speeds up to 12.5 MPH with the 96" deck. The Lazer Z Diesel is also available with 60- or 72-inch UltraCut cutting decks or the 96-inch UltraCut Flex wing deck. Delivering a high-quality cut, the flex wings on the 96-inch and 144-inch decks pivot 20-degrees up and 15-degrees down on sloping terrain. The 144-inch cutting makes the Lazer Z Diesel the largest zero-turn mower on the market.