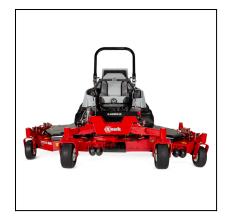

## eXmark 60" Lazer Z Diesel Zero Turn Mower

When maximum productivity, durability, and cut quality are your priorities, the new Exmark Lazer Z Diesel zero-turn mowers are the right choice. They make quick work of the largest, toughest jobs and raise the bar for cut quality, operator comfort, fuel efficiency, and ease of handling. When equipped with the new 144-inch UltraCut Flex Wing cutting deck, the Lazer Z Diesel can mow 11.5 acres per hour, making it the most productive mower Exmark has built. Powered by a cutting-edge Yanmar diesel engine, large drive tires allow you to reach ground speeds up to 12.5 MPH with the 96" deck. The Lazer Z Diesel is also available with 60- or 72-inch UltraCut cutting decks or the 96-inch UltraCut Flex wing deck. Delivering a high-quality cut, the flex wings on the 96-inch and 144-inch decks pivot 20-degrees up and 15-degrees down on sloping terrain. The 144-inch cutting makes the Lazer Z Diesel the largest zero-turn mower on the market.