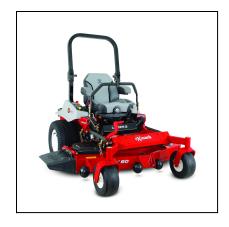

## eXmark 72" Lazer Z S-Series Zero Turn Mower

The perfect choice for professional landscape contractors who want the innovative engineering and commercial-grade quality of a Lazer Z zero-turn riding mower, but in a value package. It features the same welded, heavy-duty,  $1.5"x\ 3"$  tubular steel unibody frame found throughout our Lazer Z models. You can also choose from two rugged Kawasaki® V-Twin engines or a Kohler® Command<sup>™</sup> EFI engine matched to a full-floating, UltraCut<sup>™</sup> Series 4 cutting deck, in 48, 52, 60, or 72-inch widths. A digital operator diagnostic module simplifies system monitoring and troubleshooting, while the fuel gauge uses ultrasonic waves to provide a more accurate reading. Comes equipped with a full-suspension seat that enhances operator comfort.