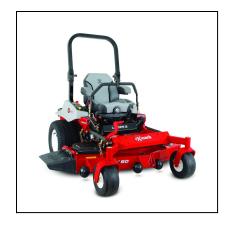

## eXmark 72" Lazer Z S-Series Zero Turn Mower

The perfect choice for professional landscape contractors who want the innovative engineering and commercial-grade quality of a Lazer Z zero-turn riding mower, but in a value package. It features the same welded, heavy-duty,  $1.5"x\ 3"$  tubular steel unibody frame found throughout our Lazer Z models. You can also choose from two rugged Kawasaki® V-Twin engines or a Kohler® Command<sup>™</sup> EFI engine matched to a full-floating, UltraCut<sup>™</sup> Series 4 cutting deck, in 48, 52, 60, or 72-inch widths. A digital operator diagnostic module simplifies system monitoring and troubleshooting, while the fuel gauge uses ultrasonic waves to provide a more accurate reading. Comes equipped with a full-suspension seat that enhances operator comfort.