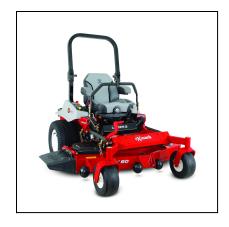

## eXmark 60" Lazer Z S-Series Zero Turn Mower

The perfect choice for professional landscape contractors who want the innovative engineering and commercial-grade quality of a Lazer Z zero-turn riding mower, but in a value package. It features the same welded, heavy-duty, 1.5"x~3" tubular steel unibody frame found throughout our Lazer Z models. You can also choose from two rugged Kawasaki® V-Twin engines or a Kohler® Command<sup>™</sup> EFI engine matched to a full-floating, UltraCut<sup>™</sup> Series 4 cutting deck, in 48, 52, 60, or 72-inch widths. A digital operator diagnostic module simplifies system monitoring and troubleshooting, while the fuel gauge uses ultrasonic waves to provide a more accurate reading. Comes equipped with a full-suspension seat that enhances operator comfort.