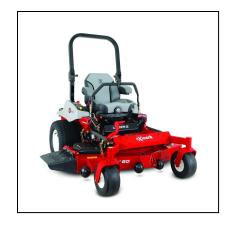

## eXmark 60" Lazer Z S-Series Zero Turn Mower

The perfect choice for professional landscape contractors who want the innovative engineering and commercial-grade quality of a Lazer Z zero-turn riding mower, but in a value package. It features the same welded, heavy-duty, 1.5"x~3" tubular steel unibody frame found throughout our Lazer Z models. You can also choose from two rugged Kawasaki® V-Twin engines or a Kohler® Command<sup>™</sup> EFI engine matched to a full-floating, UltraCut<sup>™</sup> Series 4 cutting deck, in 48, 52, 60, or 72-inch widths. A digital operator diagnostic module simplifies system monitoring and troubleshooting, while the fuel gauge uses ultrasonic waves to provide a more accurate reading. Comes equipped with a full-suspension seat that enhances operator comfort.