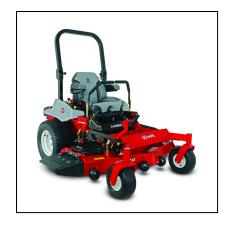

## eXmark 72" Lazer Z E-Series Zero Turn Mower

The perfect choice for professional landscape contractors who want the innovative engineering and commercial-grade quality of a Lazer Z zero-turn riding mower, but in a value package. It features the same welded, heavy-duty, 1.5"x~3" tubular steel unibody frame found throughout our Lazer Z models. You can also choose from two rugged Kawasaki® V-Twin engines or a Kohler® Command<sup>™</sup> EFI engine matched to a full-floating, UltraCut<sup>™</sup> Series 4 cutting deck, in 48, 52, 60, or 72-inch widths. A digital operator diagnostic module simplifies system monitoring and troubleshooting, while the fuel gauge uses ultrasonic waves to provide a more accurate reading. Comes equipped with a full-suspension seat that enhances operator comfort.