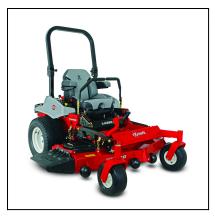

## eXmark 60" Lazer Z E-Series Zero Turn Mower

Read More

SKU:LZE801CKA604A1

Price:\$12599

Categories: <u>eXmark</u>

## eXmark 60" Lazer Z E-Series Zero Turn Mower

The perfect choice for professional landscape contractors who want the innovative engineering and commercial-grade quality of a Lazer Z zero-turn riding mower, but in a value package. It features the same welded, heavy-duty, 1.5"x 3" tubular steel unibody frame found throughout our Lazer Z models. You can also choose from two rugged Kawasaki® V-Twin engines or a Kohler® Command<sup>™</sup> EFI engine matched to a full-floating, UltraCut<sup>™</sup> Series 4 cutting deck, in 48, 52, 60, or 72-inch widths. A digital operator diagnostic module simplifies system monitoring and troubleshooting, while the fuel gauge uses ultrasonic waves to provide a more accurate reading. Comes equipped with a full-suspension seat that enhances operator comfort.