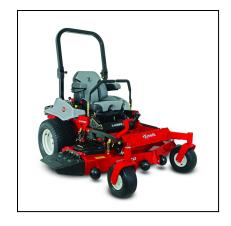

## eXmark 60" Lazer Z E-Series Zero Turn Mower

The perfect choice for professional landscape contractors who want the innovative engineering and commercial-grade quality of a Lazer Z zero-turn riding mower, but in a value package. It features the same welded, heavy-duty, 1.5"x~3" tubular steel unibody frame found throughout our Lazer Z models. You can also choose from two rugged Kawasaki® V-Twin engines or a Kohler® Command<sup>™</sup> EFI engine matched to a full-floating, UltraCut<sup>™</sup> Series 4 cutting deck, in 48, 52, 60, or 72-inch widths. A digital operator diagnostic module simplifies system monitoring and troubleshooting, while the fuel gauge uses ultrasonic waves to provide a more accurate reading. Comes equipped with a full-suspension seat that enhances operator comfort.