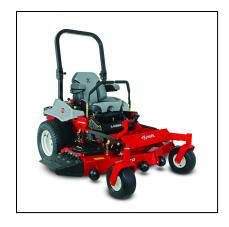

## eXmark 52" Lazer Z E-Series Zero Turn Mower

The perfect choice for professional landscape contractors who want the innovative engineering and commercial-grade quality of a Lazer Z zero-turn riding mower, but in a value package. It features the same welded, heavy-duty, 1.5"x~3" tubular steel unibody frame found throughout our Lazer Z models. You can also choose from two rugged Kawasaki® V-Twin engines or a Kohler® Command<sup>™</sup> EFI engine matched to a full-floating, UltraCut<sup>™</sup> Series 4 cutting deck, in 48, 52, 60, or 72-inch widths. A digital operator diagnostic module simplifies system monitoring and troubleshooting, while the fuel gauge uses ultrasonic waves to provide a more accurate reading. Comes equipped with a full-suspension seat that enhances operator comfort.