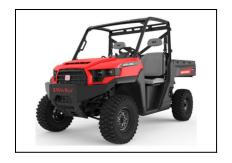

## **Gravely Atlas JSV 3200 2x4**

Read More

SKU:996206

**Price:**\$15799

**Categories:**Gravely

## **ATLAS JSV® 3200 2x4**

Not your everyday UTV side-by-side, the Atlas is in a class by itself. From its cargo bed right down to pedal spacing optimized for work boots, everything about it is designed for the job site. And that's why we call it a Job Site Vehicle or, JSV. It's a smooth-riding, quick-moving, mass-hauling workhorse of a vehicle, with the class-leading payload and towing capacity to prove it.

A two-cylinder, 1000cc, OHC engine, stronger clutch, and smoother drivetrain tackle demanding job site conditions

The Atlas JSV's fabricated all-steel cargo bed won't buckle or bend. Dump cargo with the touch of a button and haul a fully loaded pallet, thanks to a generous 18 cubic feet of cargo space.