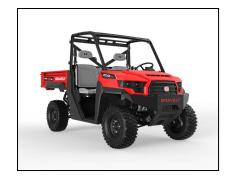

## ATLAS JSV® 3400 4x4

BLAZE YOUR OWN TRAIL.

There's no shortage of power and torque in the Atlas JSV 3400 and 3400SD. You can haul, work, tow, dump - and a ton of other jobs you haven't even discovered yet. It features heavy-duty suspension and seats three comfortably.

A two-cylinder, 1000cc, OHC engine, stronger clutch, and smoother drivetrain tackle demanding job site conditions

The Atlas JSV's fabricated all-steel cargo bed won't buckle or bend. Dump cargo with the touch of a button and haul a fully loaded pallet, thanks to a generous 18 cubic feet of cargo space.