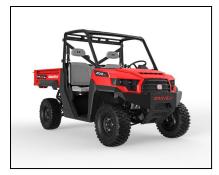

## Gravely Atlas JSV 3400SD 4x4

Read More SKU:996204 Price:\$22099

**Categories:**Gravely

**Product Description** 

## ATLAS JSV® 3400SD 4x4

BLAZE YOUR OWN TRAIL.

There's no shortage of power and torque in the Atlas JSV 3400 and 3400SD. You can haul, work, tow, dump - and a ton of other jobs you haven't even discovered yet. It features heavy-duty suspension and seats three comfortably.