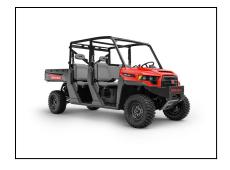

## ATLAS JSV® 6400 4x4

CREW WORTHY. FIELD READY.

Packed with power and torque, the Atlas JSV® features heavy-duty suspension. Haul, tow, work, dump - this ultimate job site vehicle seats six comfortably.

A two-cylinder, 1000cc, OHC engine, stronger clutch, and smoother drivetrain tackle demanding job site conditions

Save your strength for the rest of the job site. Transport the weight of your workload smoothly and effortlessly with electronic power steering, standard.

A one-piece chassis and independent rear suspension offers rigidity in the toughest work environments.