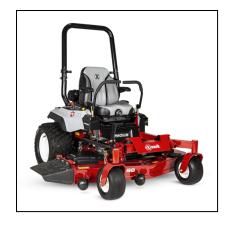

## eXmark 60" Radius X-Series Zero Turn Mower

Armed with a powerful Kawasaki FX921V commercial engine and a 60-inch UltraCut Series 4 cutting deck, the new Radius X-Series zero-turn mower leads the pack when it comes to productivity, cut quality, and value. The Hydro-Gear integrated transmission and aggressive Kenda drive tires deliver maximum control, with ground speeds of up to 10mph forward. An adjustable full-suspension operator seat takes operator comfort to a whole new level, making Radius X-Series a zero-turn mower you'll look forward to using every time.