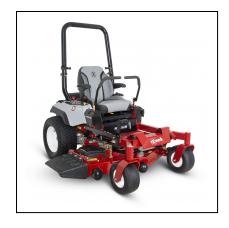

## eXmark 60" Radius S-Series Zero Turn Mower

Whether you're a landscape pro or a homeowner looking to upgrade to pro-level tools, the Exmark Radius S-Series offers a compelling combination of performance, value, and long-term durability. Equipped with our UltraCut deck technology, the Radius S-Series delivers unmatched cut quality, while our tough, low-maintenance Hydro-Gear integrated transmissions offer zero-turn maneuverability and up to 9 mph forward ground speed. Powered by Kawasaki engines, the Radius S-Series is ready to tackle the toughest mowing jobs. Available with 48-, 52- and 60-inch cutting decks.