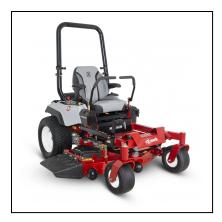

## eXmark 48" Radius S-Series Zero Turn Mower

Read More

SKU:RAS651GKA48CA3

**Price:**\$8499

Categories: <u>eXmark</u>

## eXmark 48" Radius S-Series Zero Turn Mower

Whether you're a landscape pro or a homeowner looking to upgrade to pro-level tools, the Exmark Radius S-Series offers a compelling combination of performance, value, and long-term durability. Equipped with our UltraCut deck technology, the Radius S-Series delivers unmatched cut quality, while our tough, low-maintenance Hydro-Gear integrated transmissions offer zero-turn maneuverability and up to 9 mph forward ground speed. Powered by Kawasaki engines, the Radius S-Series is ready to tackle the toughest mowing jobs. Available with 48-, 52- and 60-inch cutting decks.