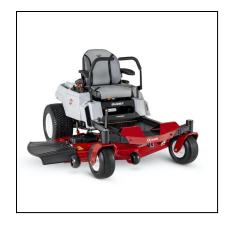

## eXmark 54" Quest S-Series Zero Turn Mower

For homeowners looking to upgrade to the ultimate commercial-grade zero-turn mower, the Quest S-Series is the obvious choice. Its massive 54-inch Series 2 cutting deck features fabricated and welded construction for ultimate durability and unmatched cut quality. The twin-cylinder Exmark engine powers through tough mowing jobs, while the heavy-duty Hydro-Gear ZT2200 hydro drive system provides zero-turn precision and forward ground speeds of up to 7 mph. The Quest S-Series goes the extra mile, with the advanced productivity, cut quality, and long-term durability that Exmark owners expect.