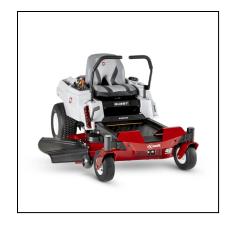

## eXmark 50" Quest E-Series Zero Turn Mower

For homeowners looking to step up to professional-grade equipment, the Quest E-Series zero-turn rider delivers the cut quality, durability and value Exmark owners expect. Capable of mowing up to 2.8 acres per hour at ground speeds of up to 7 mph, the Quest E-Series delivers pro-level productivity combined with zero-turn precision. Plus, with a premium, ergonomically designed operator seat and padded control levers, the Quest E-Series is comfortable and easy to operate for virtually anyone. Available with 42- or 50-inch Series 2 cutting decks.