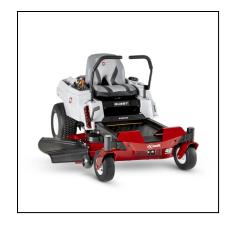

## eXmark 42" Quest E-Series Zero Turn Mower

For homeowners looking to step up to professional-grade equipment, the Quest E-Series zero-turn rider delivers the cut quality, durability and value Exmark owners expect. Capable of mowing up to 2.8 acres per hour at ground speeds of up to 7 mph, the Quest E-Series delivers pro-level productivity combined with zero-turn precision. Plus, with a premium, ergonomically designed operator seat and padded control levers, the Quest E-Series is comfortable and easy to operate for virtually anyone. Available with 42- or 50-inch Series 2 cutting decks.