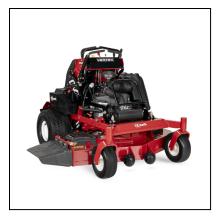

## eXmark 60" Vertex S-Series Stand On Mower VXS740EKC60400

Read More

**SKU:**VXS740EKC60400

Price:\$13999

Categories: <u>eXmark</u>

## eXmark 60" Vertex S-Series Stand On Mower

The all-new Vertex stand-on zero-turn mower is ready to take your productivity and profitability to the next level. With a design that centralizes mass low in the mower chassis, Vertex is ultra-maneuverable, yet stable and easy to control. The control panel is ergonomically designed and centrally located to improve operator comfort. Exmark's proven hydro drive system delivers ground speeds of up to 10mph, enabling Vertex to quickly finish large jobs. Built with a Kohler EFI engine increase fuel efficiency so you can stay out in the field longer. Choose from 48-, 52-, or 60-inch UltraCut Series 4 side-discharge cutting decks, featuring easy rake adjustment and anti-scalp rollers, for an Exmark signature finish cut quality every time.