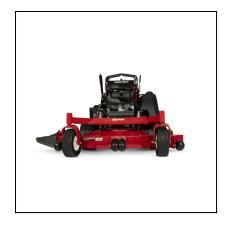

## eXmark 60" Vertex S-Series Stand On Mower

The all-new Vertex stand-on zero-turn mower is ready to take your productivity and profitability to the next level. With a design that centralizes mass low in the mower chassis, Vertex is ultra-maneuverable, yet stable and easy to control. The control panel is ergonomically designed and centrally located to improve operator comfort. Exmark's proven hydro drive system delivers ground speeds of up to 10mph, enabling Vertex to quickly finish large jobs. Built with a Kohler EFI engine increase fuel efficiency so you can stay out in the field longer. Choose from 48-, 52-, or 60-inch UltraCut Series 4 side-discharge cutting decks, featuring easy rake adjustment and anti-scalp rollers, for an Exmark signature finish cut quality every time.