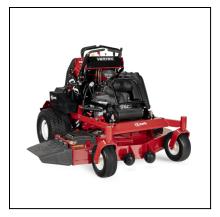

## eXmark 52" Vertex S-Series Stand On Mower VXS740EKC52400

Read More

SKU:VXS740EKC52400

Price:\$13499

Categories: <u>eXmark</u>

## eXmark 52" Vertex S-Series Stand On Mower

The all-new Vertex stand-on zero-turn mower is ready to take your productivity and profitability to the next level. With a design that centralizes mass low in the mower chassis, Vertex is ultra-maneuverable, yet stable and easy to control. The control panel is ergonomically designed and centrally located to improve operator comfort. Exmark's proven hydro drive system delivers ground speeds of up to 10mph, enabling Vertex to quickly finish large jobs. Built with a Kohler EFI engine increase fuel efficiency so you can stay out in the field longer. Choose from 48-, 52-, or 60-inch UltraCut Series 4 side-discharge cutting decks, featuring easy rake adjustment and anti-scalp rollers, for an Exmark signature finish cut quality every time.