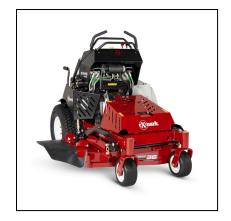

## eXmark 36" Staris E-Series Stand On Mower

Read More

SKU:STE600CKA363H1

**Price:**\$9799

Categories: eXmark

**Product Description** 

## eXmark 36" Staris E-Series Stand On Mower

Available with a choice of 32- or 36-inch UltraCut Series 3 cutting decks, Staris E-Series commercial stand-on mower strike the perfect balance of productivity and value. The compact size of the 32-inch model allows it to fit through 36-inch gates and into tight spaces - a must for commercial mowing. A top ground speed of 7.5 mph enables landscape pros to mow more properties, more quickly, without the fatigue typically experienced with a small walk-behind mower. A large, open operator platform allows for easy step-on step-off. Constructed from heavy-duty tubular steel, Staris frames feature the same wall thickness as our industry-standard Lazer Z zero-turn riders. Proven Kawasaki V-twin commercial engines feature cast-iron cylinder liners, pressurized lubrication and a rotating grass chopper screen to minimize debris in the cooling system.