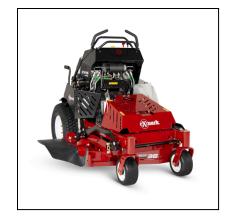

## eXmark 32" Staris E-Series Stand On Mower

Read More

SKU:STE600CKA323H1

**Price:**\$9199

Categories: eXmark

**Product Description** 

## eXmark 32" Staris E-Series Stand On Mower

Available with a choice of 32- or 36-inch UltraCut Series 3 cutting decks, Staris E-Series commercial stand-on mower strike the perfect balance of productivity and value. The compact size of the 32-inch model allows it to fit through 36-inch gates and into tight spaces - a must for commercial mowing. A top ground speed of 7.5 mph enables landscape pros to mow more properties, more quickly, without the fatigue typically experienced with a small walk-behind mower. A large, open operator platform allows for easy step-on step-off. Constructed from heavy-duty tubular steel, Staris frames feature the same wall thickness as our industry-standard Lazer Z zero-turn riders. Proven Kawasaki V-twin commercial engines feature cast-iron cylinder liners, pressurized lubrication and a rotating grass chopper screen to minimize debris in the cooling system.