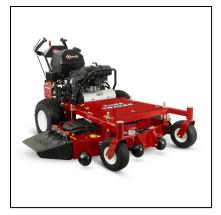

## eXmark 60" Turf Tracer X-Series Walk Behind Mower

Read More

SKU:TTX650EKC604N0

Price:\$12499

Categories: <u>eXmark</u>

## 60" Turf Tracer X-Series Walk-Behind Mower w/ Mulch Kit & Stand On

By virtually any measure, the Turf Tracer X-Series represents the definitive, full-featured hydro mower. Whether you choose the 52- or 60-inch cutting deck, the UltraCut<sup>™</sup> Series 4 with a splined spindle blade driver is up to the toughest jobs. As are the X-Series engines—Kohler® EFI, and Kawasaki®. Ground speeds up to 6.75 mph, and up to 2.25 in reverse, also rank the Turf Tracer X-Series among the most productive mowers in its class.