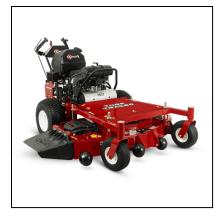

## eXmark 60" Turf Tracer X-Series Walk Behind Mower

Read More

SKU:TTX650EKC60400

Price:\$11699

Categories: <u>eXmark</u>

## eXmark 60" Turf Tracer X-Series Walk-Behind Mower

By virtually any measure, the Turf Tracer X-Series represents the definitive, full-featured hydro mower. Whether you choose the 52- or 60-inch cutting deck, the UltraCut<sup>™</sup> Series 4 with a splined spindle blade driver is up to the toughest jobs. As are the X-Series engines—Kohler® EFI, and Kawasaki®. Ground speeds up to 6.75 mph, and up to 2.25 in reverse, also rank the Turf Tracer X-Series among the most productive mowers in its class.