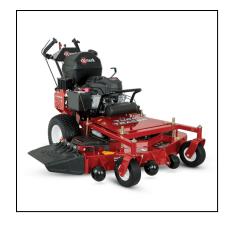

## eXmark 52" Turf Tracer S-Series Walk-Behind Mower

With the Exmark Turf Tracer S-Series commercial walk-behind mower, you can choose from a variety of rugged engines. Then, match that power to cutting decks in 36-, 48-, and 52-inch widths. In whatever configuration you choose, you'll get our patented Enhanced Control System (ECS) for ultimate operator comfort. Which translates to day-long operator productivity.