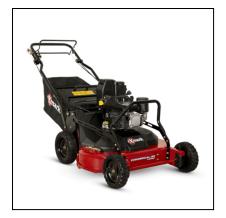

## eXmark Commercial 30" X-Series Self Propelled Mower

Read More

SKU:ECX200CKC30000

**Price:**\$2599

Categories: <u>eXmark</u>

## **Commercial 30" X-Series Self Propelled Mower**

Don't let its size fool you. Our Commercial 30 mower is deceptively light and easy to maneuver. In fact, it feels and handles much like its Commercial 21 counterparts. The major difference: its 30-inch cut delivers up to a 40% increase in cutting efficiency compared to a standard 21-inch mower without wearing out the machine or its operator. Equipped with Kohler® CV200 Command Pro engine and heavy-duty transmission for increased performance and durability. Increase productivity with ground speeds up to 3.8 mph and a large-capacity 2.5-bushel bagger.