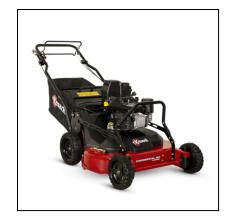

## Commercial 30" X-Series Self Propelled Mower

Don't let its size fool you. Our Commercial 30 mower is deceptively light and easy to maneuver. In fact, it feels and handles much like its Commercial 21 counterparts. The major difference: its 30-inch cut delivers up to a 40% increase in cutting efficiency compared to a standard 21-inch mower without wearing out the machine or its operator. Equipped with Kohler® CV200 Command Pro engine and heavy-duty transmission for increased performance and durability. Increase productivity with ground speeds up to 3.8 mph and a large-capacity 2.5-bushel bagger.