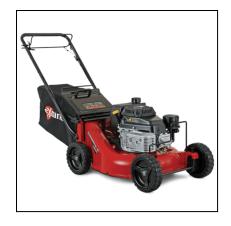

## eXmark Commercial 21 X-Series Self Propelled Mower

Read More

**SKU:**ECX180CKA21000

**Price:**\$1699

Categories: eXmark

## **Commercial 21 X-Series Self Propelled Mower**

There's tough. Then there's this—the Commercial 21 X-Series self-propelled mower—with its front engine guard designed to protect the valve cover and other vital parts from trailer damage. And its formed, steel wear plates on the cutting deck edges to guard against the abrasion wear that comes with the job. If you're looking for performance and durability in a commercial-grade walk-behind mower, get yourself a Commercial 21 X-Series.