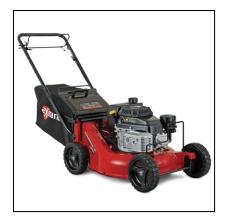

## eXmark Commercial 21 X-Series Self Propelled Mower

Read More

SKU:ECX160CHN21000

**Price:**\$1799

Categories: <u>eXmark</u>

## **Commercial 21 X-Series Self Propelled Mower**

There's tough. Then there's this—the Commercial 21 X-Series self-propelled mower—with its front engine guard designed to protect the valve cover and other vital parts from trailer damage. And its formed, steel wear plates on the cutting deck edges to guard against the abrasion wear that comes with the job. If you're looking for performance and durability in a commercial-grade walk-behind mower, get yourself a Commercial 21 X-Series.