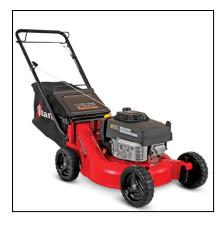

## eXmark Commercial S-Series Self Propelled Mower

Read More

SKU:ECS180GKA21000

**Price:**\$1499

Categories: <u>eXmark</u>

## **Commercial S-Series Self Propelled Mower**

They say simplicity is the basis of great engineering. And it doesn't get much simpler than the Exmark Commercial 21 S-Series self-propelled lawnmower, beginning with its patented front height adjustment. This straightforward design makes conventional pivot-style adjusters obsolete. There are zero grease points and less than half the parts of other walk-behind mowers in its class. That makes servicing the S-Series almost as easy as it gets. Then there's the single-speed transmission, simplified bail system, single-point rear height adjust, the innovative blade design that makes it easy to go from mulching to bagging, and the variable speed, from 0 to 4.2 mph. The list goes on and on. Just like the mower.