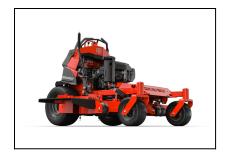

# Gravely Pro-Stance 60" Kawasaki® Stand On Mower

Take on hills with confidence on the redesigned PRO-STANCE®. With redistributed weight and a lowered center of gravity, the PRO-STANCE offers versatility with a range of deck sizes. The redesigned PRO-STANCE will ensure you maximize your investment.