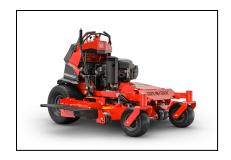

# **Gravely Pro-Stance 52" Stand On Mower**

Take on hills with confidence on the redesigned PRO-STANCE®. With redistributed weight and a lowered center of gravity, the PRO-STANCE offers versatility with a range of deck sizes. The redesigned PRO-STANCE will ensure you maximize your investment.