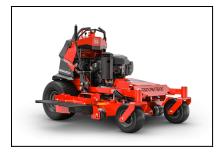

# **Gravely Pro-Stance 32 FL Stand On Mower**

Take on hills with confidence on the redesigned PRO-STANCE  $\circledast$ . With redistributed weight and a lowered center of gravity, the PRO-STANCE offers versatility with a range of deck sizes. The redesigned PRO-STANCE will ensure you maximize your investment.