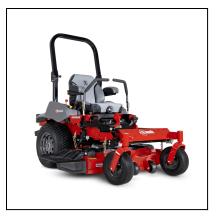

## eXmark 72" Lazer Z S-Series Zero Turn Mower LRS801GKA72RA1

Read More

SKU:LRS801GKA72RA1

Price:\$17099

Categories: <u>eXmark</u>

## eXmark 72" Lazer Z S-Series Zero Turn Mower

The Lazer Z S-Series makes up the core of countless landscape professionals' fleets. With 30 years of refinement and innovation, the Lazer Z S-Series delivers maximum durability and Exmark Signature cut quality, with options for larger decks and more powerful engines than the Lazer Z E-Series. Select from 52-, 60-, or 72-inch UltraCut Series 4, or 60- or 72-inch UltraCut Rear Discharge cutting decks, with a choice of powerful Kawasaki or EFI Kohler commercial engines.