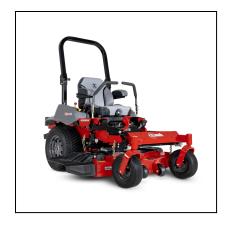

## eXmark 72" Lazer Z S-Series Zero Turn Mower

The Lazer Z S-Series makes up the core of countless landscape professionals' fleets. With 30 years of refinement and innovation, the Lazer Z S-Series delivers maximum durability and Exmark Signature cut quality, with options for larger decks and more powerful engines than the Lazer Z E-Series. Select from 52-, 60-, or 72-inch UltraCut Series 4, or 60- or 72-inch UltraCut Rear Discharge cutting decks, with a choice of powerful Kawasaki or EFI Kohler commercial engines.