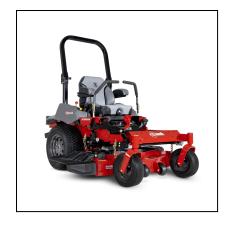

## eXmark 72" Lazer Z S-Series Zero Turn Mower

The Lazer Z S-Series makes up the core of countless landscape professionals' fleets. With 30 years of refinement and innovation, the Lazer Z S-Series delivers maximum durability and Exmark Signature cut quality, with options for larger decks and more powerful engines than the Lazer Z E-Series. Select from 52-, 60-, or 72-inch UltraCut Series 4, or 60- or 72-inch UltraCut Rear Discharge cutting decks, with a choice of powerful Kawasaki or EFI Kohler commercial engines.

In all, the Lazer Z S-Series delivers the power and productivity to make quick work of large jobs, with the reliability and long-term value Exmark owners expect.