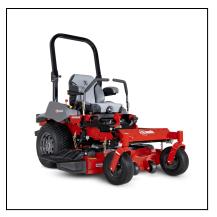

## eXmark 60" Lazer Z S-Series Zero Turn Mower LRS801GKA60RA1

Read More

SKU:LRS801GKA60RA1

**Price:**\$16599

Categories: <u>eXmark</u>

## eXmark 60" Lazer Z S-Series Zero Turn Mower

The Lazer Z S-Series makes up the core of countless landscape professionals' fleets. With 30 years of refinement and innovation, the Lazer Z S-Series delivers maximum durability and Exmark Signature cut quality, with options for larger decks and more powerful engines than the Lazer Z E-Series. Select from 52-, 60-, or 72-inch UltraCut Series 4, or 60- or 72-inch UltraCut Rear Discharge cutting decks, with a choice of powerful Kawasaki or EFI Kohler commercial engines.