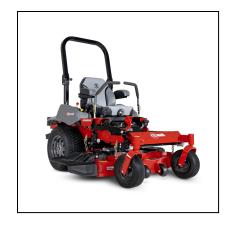

## eXmark 60" Lazer Z S-Series Zero Turn Mower

The Lazer Z S-Series makes up the core of countless landscape professionals' fleets. With 30 years of refinement and innovation, the Lazer Z S-Series delivers maximum durability and Exmark Signature cut quality, with options for larger decks and more powerful engines than the Lazer Z E-Series. Select from 52-, 60-, or 72-inch UltraCut Series 4, or 60- or 72-inch UltraCut Rear Discharge cutting decks, with a choice of powerful Kawasaki or EFI Kohler commercial engines.