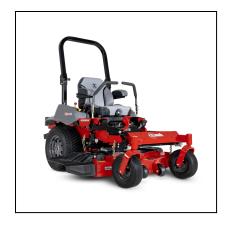

## eXmark 60" Lazer Z S-Series Zero Turn Mower

The Lazer Z S-Series makes up the core of countless landscape professionals' fleets. With 30 years of refinement and innovation, the Lazer Z S-Series delivers maximum durability and Exmark Signature cut quality, with options for larger decks and more powerful engines than the Lazer Z E-Series. Select from 52-, 60-, or 72-inch UltraCut Series 4, or 60- or 72-inch UltraCut Rear Discharge cutting decks, with a choice of powerful Kawasaki or EFI Kohler commercial engines.

In all, the Lazer Z S-Series delivers the power and productivity to make quick work of large jobs, with the reliability and long-term value Exmark owners expect.